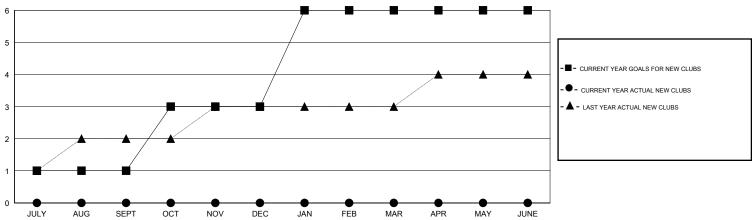

## GOALS AND ACTUAL NEW CLUBS CUMULATIVE

| DROPPED CLUBS: 0                |              | 32 CLUBS OF 63 ADDED 1 OR MORE<br>NEW MEMBERS | GENDER DISTRIBUTION  MALE 1,446 (80.87%)  FEMALE 342 (19.13%) |   |            |
|---------------------------------|--------------|-----------------------------------------------|---------------------------------------------------------------|---|------------|
| DROPPED MEMBERS                 |              |                                               | T EIWI (EE                                                    |   |            |
| DECEASED  CLUB CANCELLED  OTHER | 0<br>0<br>52 | CLICK HERE FOR HEALTH ASSESSMENT DATA         | FAMILY UNIT MEMBERS HEAD OF HOUSEHOLD                         |   | 610<br>214 |
| TOTAL                           | 52           |                                               | NON-HEAD OF HOUSEHOLI                                         | ) | 396        |