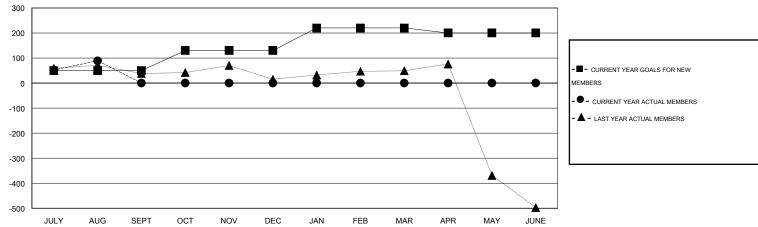

## GOALS AND ACTUAL NEW CLUBS CUMULATIVE

| DROPPED CLUBS: 0                |              | 32 CLUBS OF 63 ADDED 1 OR MORE<br>NEW MEMBERS | GENDER DISTRIBUTION  MALE 1,446 (80.87%)  FEMALE 342 (19.13%) |   |            |
|---------------------------------|--------------|-----------------------------------------------|---------------------------------------------------------------|---|------------|
| DROPPED MEMBERS                 |              |                                               | T EIWI (EE                                                    |   |            |
| DECEASED  CLUB CANCELLED  OTHER | 0<br>0<br>52 | CLICK HERE FOR HEALTH ASSESSMENT DATA         | FAMILY UNIT MEMBERS HEAD OF HOUSEHOLD                         |   | 610<br>214 |
| TOTAL                           | 52           |                                               | NON-HEAD OF HOUSEHOLI                                         | ) | 396        |